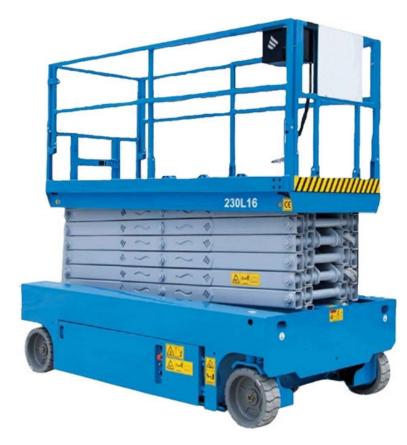

## GT230L16 Scissors Lifts

## **Technical Details**

| TECHNIC DETAIL                     | INFORMATION                  |
|------------------------------------|------------------------------|
| Model                              | GT230L16                     |
| Max Lifting Capacity (Kg)          | 230                          |
| Sliding Case Lifting Capacity (Kg) | 120                          |
| Max Number Of Personel             | 2                            |
| Turn Diameter                      | 270                          |
| Closed Speed (Km/h)                | 3.5                          |
| Opem Speed (Km/h)                  | 0.8                          |
| Max Driving Tilt (%)               | 10                           |
| Max Operating Tilt                 | X3-Y1.5                      |
| Wheel Diameter (Mm)                | 386                          |
| Engine                             | 4.5 kv 24v                   |
| Battery                            | 4x12v 300ah                  |
| Integrated Power Unit              | 24v 25a                      |
| Weight (Kg)                        | 3200                         |
| Working Height (M)                 | 16.00                        |
| Platform Height (M)                | 14.00                        |
| Ground Clearance (Cm)              | 2.00                         |
|                                    | Proportional Control         |
|                                    | Self - Locking Platform Door |
|                                    | Trackloss Tiros              |