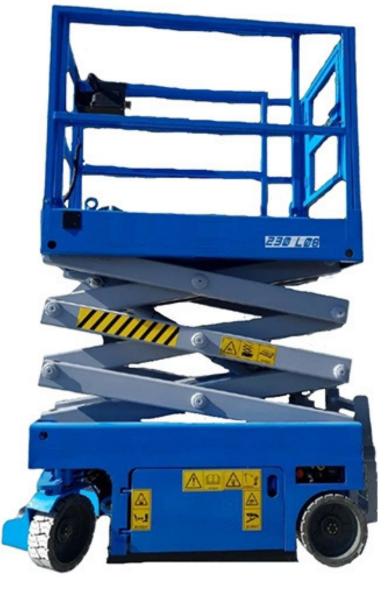

## GT230L16 Scissors Lifts

## **Technical Details**

| TECHNIC DETAIL                     | INFORMATION                  |
|------------------------------------|------------------------------|
| Model                              | GT230L16                     |
| Max Lifting Capacity (Kg)          | 230                          |
| Sliding Case Lifting Capacity (Kg) | 120                          |
| Max Number Of Personel             | 2                            |
| Turn Diameter                      | 270                          |
| Closed Speed (Km/h)                | 3.5                          |
| Opem Speed (Km/h)                  | 0.8                          |
| Max Driving Tilt (%)               | 10                           |
| Max Operating Tilt                 | X3-Y1.5                      |
| Wheel Diameter (Mm)                | 386                          |
| Engine                             | 4.5 kv 24v                   |
| Battery                            | 4x12v 300ah                  |
| Integrated Power Unit              | 24v 25a                      |
| Weight (Kg)                        | 3200                         |
| Working Height (M)                 | 16.00                        |
| Platform Height (M)                | 14.00                        |
| Ground Clearance (Cm)              | 2.00                         |
|                                    | Proportional Control         |
|                                    | Self - Locking Platform Door |
|                                    | Trackloss Tiros              |