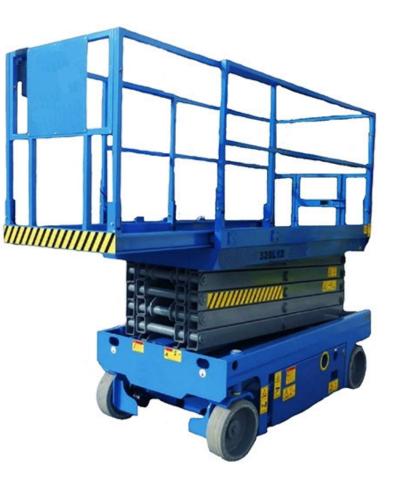

# GT230L14 Scissors Lifts

| TECHNIC DETAIL                     | INFORMATION                  |
|------------------------------------|------------------------------|
| Model                              | GT230L14                     |
| Max Lifting Capacity (Kg)          | 230                          |
| Sliding Case Lifting Capacity (Kg) | 120                          |
| Max Number Of Personel             | 2                            |
| Turn Diameter                      | 250                          |
| Closed Speed (Km/h)                | 3.5                          |
| Opem Speed (Km/h)                  | 0.8                          |
| Max Driving Tilt (%)               | 20                           |
| Max Operating Tilt                 | X3-Y1.5                      |
| Wheel Diameter (Mm)                | 386                          |
| Engine                             | 4 kv 24v                     |
| Battery                            | 4x6v 240ah                   |
| Integrated Power Unit              | 24v 25a                      |
| Weight (Kg)                        | 2900                         |
| Working Height (M)                 | 14.00                        |
| Platform Height (M)                | 16.00                        |
| Ground Clearance (Cm)              | 2.00                         |
|                                    | Proportional Control         |
|                                    | Self - Locking Platform Door |
|                                    | Trackless Tires              |
|                                    | Automatic Braking System     |
|                                    | 2wd                          |
|                                    | Emergency Stop Button        |
|                                    | Emergency Lowering System    |
|                                    | Cylinder Holding Valve       |
|                                    |                              |