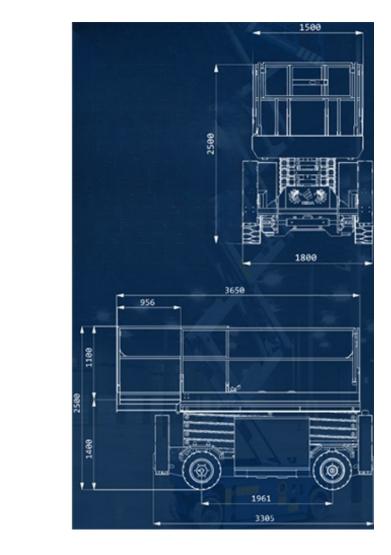

## GT320L14EA Scissors Lifts

## **Technical Details**

| TECHNIC DETAIL                     | INFORMATION                  |
|------------------------------------|------------------------------|
| Model                              | GT320L14EA                   |
| Max Lifting Capacity (Kg)          | 320                          |
| Sliding Case Lifting Capacity (Kg) | 120                          |
| Max Number Of Personel             | 2                            |
| Closed Speed (Km/h)                | 3.5                          |
| Opem Speed (Km/h)                  | 0.8                          |
| Max Driving Tilt (%)               | 15                           |
| Max Operating Tilt                 | 1.5°                         |
| Wheel Diameter (Mm)                | 600                          |
| Engine                             | 4.5 kv 24v                   |
| Battery                            | 4x6v 330ah                   |
| Integrated Power Unit              | 24v 25a                      |
| Weight (Kg)                        | 5300                         |
| Working Height (M)                 | 13.50                        |
| Platform Height (M)                | 11.50                        |
| Ground Clearance (Cm)              | 20                           |
|                                    | Proportional Control         |
|                                    | Self - Locking Platform Door |
|                                    | Trackless Tires              |
|                                    | Automatic Braking System     |
|                                    | 2wd                          |
|                                    | Emergency Stop Button        |
|                                    | Emergency Lowering System    |