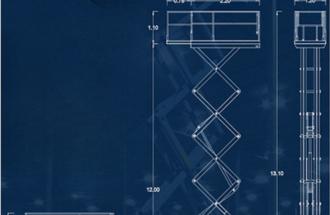

## **Technical Details**

| TECHNIC DETAIL                     | INFORMATION                  |
|------------------------------------|------------------------------|
| Model                              | GT230L16                     |
| Max Lifting Capacity (Kg)          | 230                          |
| Sliding Case Lifting Capacity (Kg) | 120                          |
| Max Number Of Personel             | 2                            |
| Turn Diameter                      | 270                          |
| Closed Speed (Km/h)                | 3.5                          |
| Opem Speed (Km/h)                  | 0.8                          |
| Max Driving Tilt (%)               | 10                           |
| Max Operating Tilt                 | X3-Y1.5                      |
| Wheel Diameter (Mm)                | 386                          |
| Engine                             | 4.5 kv 24v                   |
| Battery                            | 4x12v 300ah                  |
| Integrated Power Unit              | 24v 25a                      |
| Weight (Kg)                        | 3200                         |
| Working Height (M)                 | 16.00                        |
| Platform Height (M)                | 14.00                        |
| Ground Clearance (Cm)              | 2.00                         |
|                                    | Proportional Control         |
|                                    | Self - Locking Platform Door |
|                                    | Trackloss Tiros              |