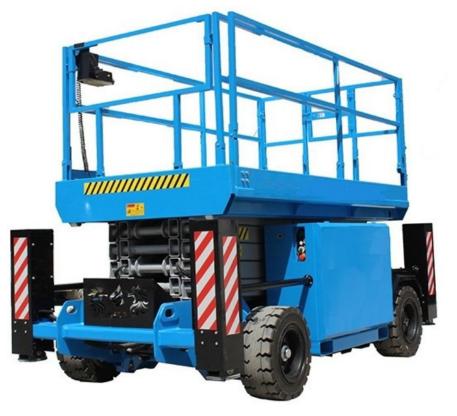

## GT320L14EA Scissors Lifts

## **Technical Details**

| TECHNIC DETAIL                     | INFORMATION                  |
|------------------------------------|------------------------------|
| Model                              | GT320L14EA                   |
| Max Lifting Capacity (Kg)          | 320                          |
| Sliding Case Lifting Capacity (Kg) | 120                          |
| Max Number Of Personel             | 2                            |
| Closed Speed (Km/h)                | 3.5                          |
| Opem Speed (Km/h)                  | 0.8                          |
| Max Driving Tilt (%)               | 15                           |
| Max Operating Tilt                 | 1.5°                         |
| Wheel Diameter (Mm)                | 600                          |
| Engine                             | 4.5 kv 24v                   |
| Battery                            | 4x6v 330ah                   |
| Integrated Power Unit              | 24v 25a                      |
| Weight (Kg)                        | 5300                         |
| Working Height (M)                 | 13.50                        |
| Platform Height (M)                | 11.50                        |
| Ground Clearance (Cm)              | 20                           |
|                                    | Proportional Control         |
|                                    | Self - Locking Platform Door |
|                                    | Trackless Tires              |
|                                    | Automatic Braking System     |
|                                    | 2wd                          |
|                                    | Emergency Stop Button        |
|                                    | Emergency Lowering System    |