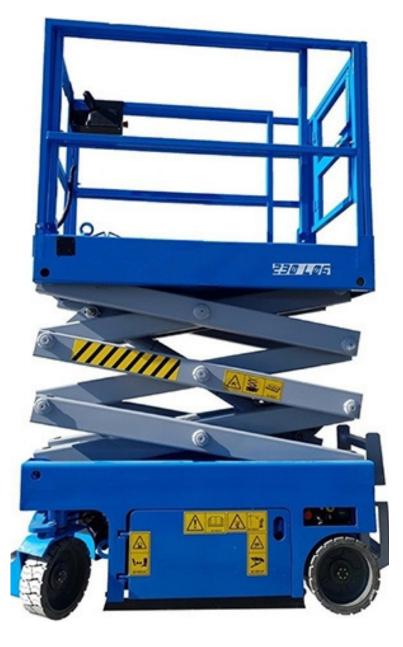

# GT230L12 Scissors Lifts

## **Technical Details**

| TECHNIC DETAIL                     | INFORMATION                         |
|------------------------------------|-------------------------------------|
| Model                              | GT230L12                            |
| Max Lifting Capacity (Kg)          | 320                                 |
| Sliding Case Lifting Capacity (Kg) | 120                                 |
| Max Number Of Personel             | 2                                   |
| Turn Diameter                      | 220                                 |
| Closed Speed (Km/h)                | 3.5                                 |
| Opem Speed (Km/h)                  | 0.8                                 |
| Max Driving Tilt (%)               | 25                                  |
| Max Operating Tilt                 | X3-Y1.5                             |
| Wheel Diameter (Mm)                | 386                                 |
| Engine                             | 3.5 kv 24v                          |
| Battery                            | 4x6v 225ah                          |
| Integrated Power Unit              | 24v 25a                             |
| Weight (Kg)                        | 2650                                |
| Working Height (M)                 | 12.00                               |
| Platform Height (M)                | 10.00                               |
| Ground Clearance (Cm)              | 2.00                                |
|                                    | Proportional Control                |
|                                    | Self - Locking Platform Door        |
|                                    | Driving at Maximum Height           |
|                                    | Trackless Tires                     |
|                                    | Automatic Braking System            |
|                                    | 2wd                                 |
|                                    | Emergency Stop Button               |
|                                    | Emergency Lowering System           |
|                                    | Outlined and the falline as Marking |