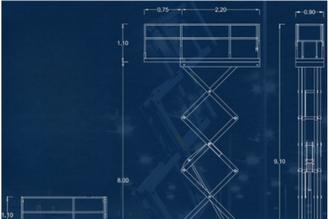

# GT230L14 Scissors Lifts

| TECHNIC DETAIL                     | INFORMATION                  |
|------------------------------------|------------------------------|
| Model                              | GT230L14                     |
| Max Lifting Capacity (Kg)          | 230                          |
| Sliding Case Lifting Capacity (Kg) | 120                          |
| Max Number Of Personel             | 2                            |
| Turn Diameter                      | 250                          |
| Closed Speed (Km/h)                | 3.5                          |
| Opem Speed (Km/h)                  | 0.8                          |
| Max Driving Tilt (%)               | 20                           |
| Max Operating Tilt                 | X3-Y1.5                      |
| Wheel Diameter (Mm)                | 386                          |
| Engine                             | 4 kv 24v                     |
| Battery                            | 4x6v 240ah                   |
| Integrated Power Unit              | 24v 25a                      |
| Weight (Kg)                        | 2900                         |
| Working Height (M)                 | 14.00                        |
| Platform Height (M)                | 16.00                        |
| Ground Clearance (Cm)              | 2.00                         |
|                                    | Proportional Control         |
|                                    | Self - Locking Platform Door |
|                                    | Trackless Tires              |
|                                    | Automatic Braking System     |
|                                    | 2wd                          |
|                                    | Emergency Stop Button        |
|                                    | Emergency Lowering System    |
|                                    | Cylinder Holding Valve       |
|                                    |                              |