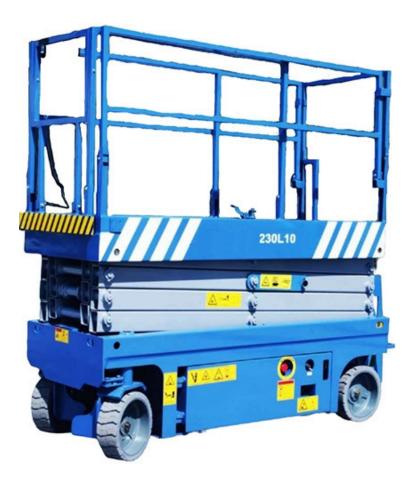

# GT230L10 Scissors Lifts

## **Technical Details**

| TECHNIC DETAIL                     | INFORMATION                  |
|------------------------------------|------------------------------|
| Model                              | GT230L10                     |
| Max Lifting Capacity (Kg)          | 230                          |
| Sliding Case Lifting Capacity (Kg) | 120                          |
| Max Number Of Personel             | 2                            |
| Turn Diameter                      | 220                          |
| Closed Speed (Km/h)                | 3.5                          |
| Opem Speed (Km/h)                  | 0.8                          |
| Max Driving Tilt (%)               | 25                           |
| Max Operating Tilt                 | X3-Y1.5                      |
| Wheel Diameter (Mm)                | 386                          |
| Engine                             | 3.5 kv 24v                   |
| Battery                            | 4x6v 225ah                   |
| Integrated Power Unit              | 24v 25a                      |
| Weight (Kg)                        | 2300                         |
| Working Height (M)                 | 10.00                        |
| Platform Height (M)                | 8.00                         |
| Ground Clearance (Cm)              | 2.00                         |
|                                    | Proportional Control         |
|                                    | Self - Locking Platform Door |
|                                    | Driving at Maximum Height    |
|                                    | Trackless Tires              |
|                                    | Automatic Braking System     |