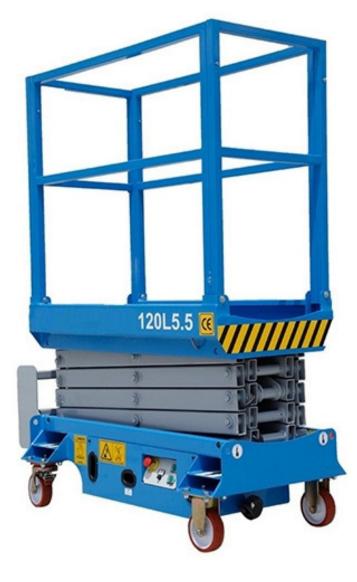

## GT230L05.5 Scissors Lifts

## **Technical Details**

| <b>TECHNIC DETAIL</b>     | INFORMATION          |
|---------------------------|----------------------|
| Model                     | GT120L5.5            |
| Max Lifting Capacity (Kg) | 120                  |
| Max Number Of Personel    | 2                    |
| Max Operating Tilt        | 1.5°                 |
| Wheel Diameter (Mm)       | 160                  |
| Engine                    | 1.5 kv 12v           |
| Battery                   | 1x12v 150ah          |
| Integrated Power Unit     | 12v 10a              |
| Weight (Kg)               | 450                  |
| Working Height (M)        | 5.50                 |
| Platform Height (M)       | 3.50                 |
| Ground Clearance (Cm)     | 5                    |
|                           | Proportional Control |